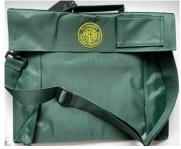

Add School Badge available £1 from the school gateway

Grey Tailored Trousers Or Shorts

Grey Knee Length Skirt or Pinafore

Green Gingham Dress

HiViz BookBag £3

Socks/Tights White/Grey

Book Bag with strap £5